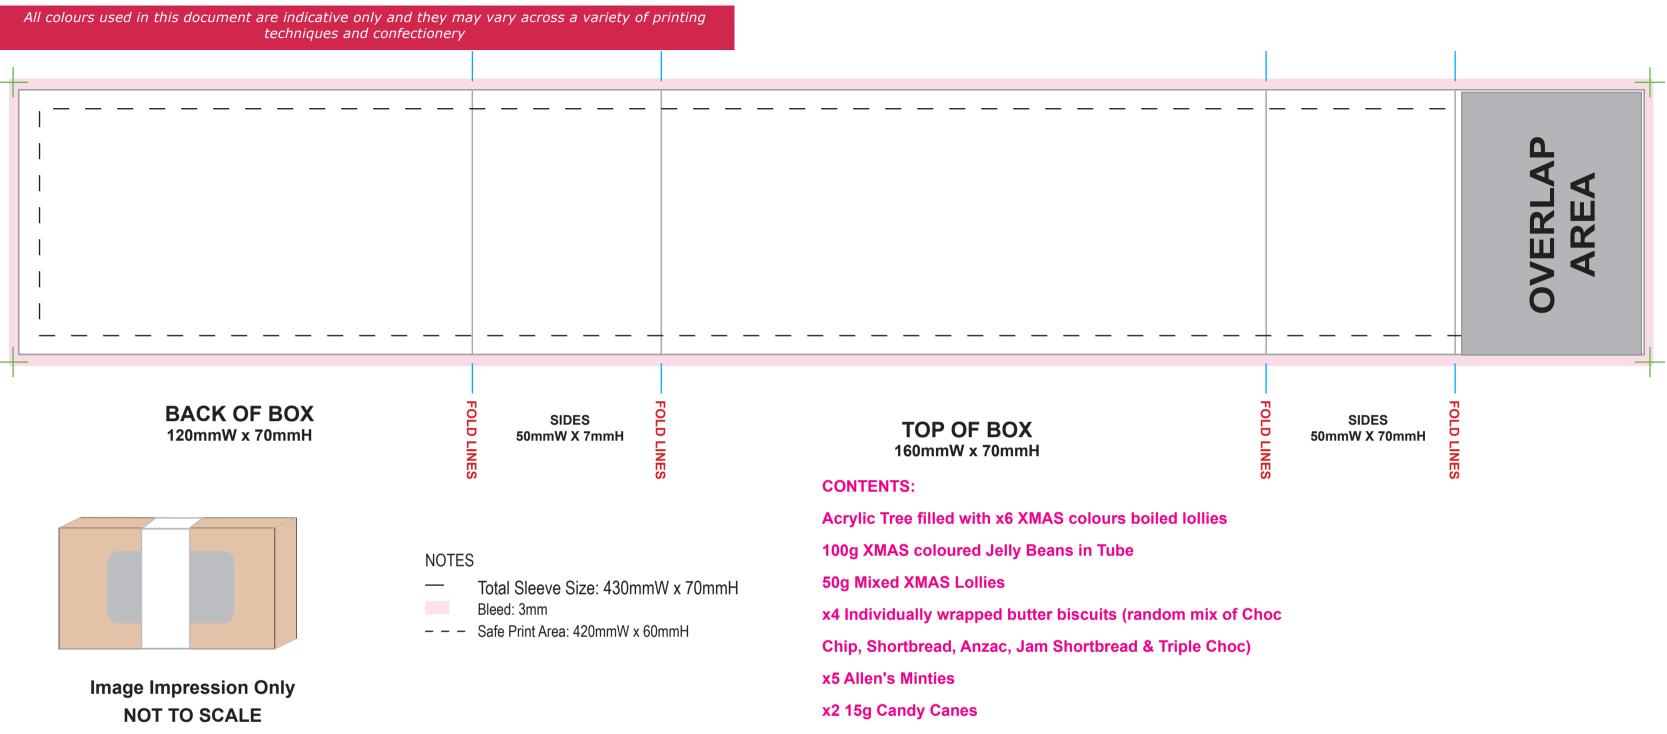

#### **Product Code** : CC087N - SLEEVE

| Description   | : | Xmas Kraft Care Package with sleeve          |
|---------------|---|----------------------------------------------|
| Company Name  | : |                                              |
| Contact       | : |                                              |
| Box Colour    | : | White or Natural                             |
| Sleeve Size   | : | 430mmW x 70mmH - TOTAL SLEEVE SIZE           |
| Print Colour  | : | Customer must provide PMS Colour print guide |
| Quantity      | : |                                              |
| Delivery Date | : |                                              |

#### **CONTENTS:**

Acrylic Tree filled with x6 XMAS colours boiled lollies 100g XMAS coloured Jelly Beans in Tube **50g Mixed XMAS Lollies** x4 Individually wrapped butter biscuits (random mix of Choc Chip, Shortbread, Anzac, Jam Shortbread & Triple Choc) x5 Allen's Minties

x2 15g Candy Canes